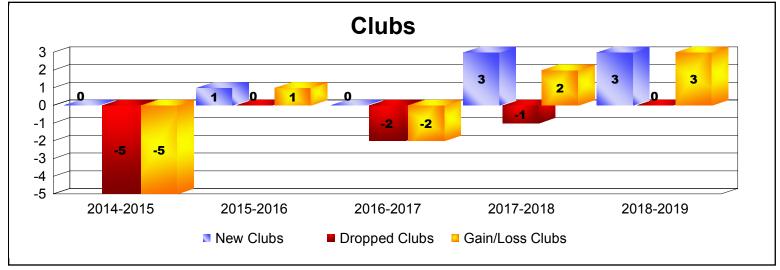

District 108IA2 As of June 2019 Cumulative

| Year      | New<br>Clubs | Dropped<br>Clubs | Gain/<br>Loss<br>Clubs | New<br>Members | Charter<br>Members | Reinstate<br>Members | Transfer<br>Members | Total<br>Member<br>Added | Total<br>Members<br>Dropped | Gain/<br>Loss<br>Members |
|-----------|--------------|------------------|------------------------|----------------|--------------------|----------------------|---------------------|--------------------------|-----------------------------|--------------------------|
| 2014-2015 | 0            | -5               | -5                     | 109            | 0                  | 2                    | 96                  | 207                      | -267                        | -60                      |
| 2015-2016 | 1            | 0                | 1                      | 111            | 30                 | 4                    | 40                  | 185                      | -203                        | -18                      |
| 2016-2017 | 0            | -2               | -2                     | 112            | 0                  | 10                   | 34                  | 156                      | -262                        | -106                     |
| 2017-2018 | 3            | -1               | 2                      | 116            | 79                 | 4                    | 25                  | 224                      | -195                        | 29                       |
| 2018-2019 | 3            | 0                | 3                      | 94             | 93                 | 5                    | 10                  | 202                      | -204                        | -2                       |
| Average   | 1            | -2               | 0                      | 108            | 40                 | 5                    | 41                  | 195                      | -226                        | -31                      |