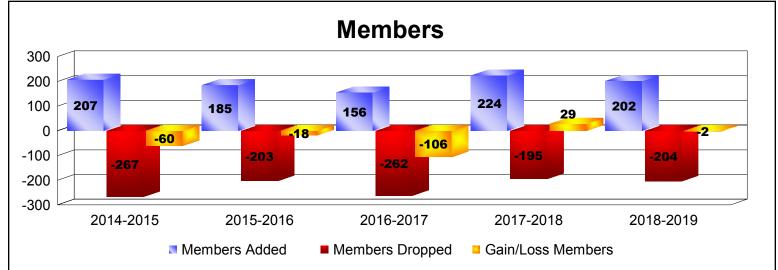

District 108IA2 As of June 2019 Cumulative

| Year      | New<br>Clubs | Dropped<br>Clubs | Gain/<br>Loss<br>Clubs | New<br>Members | Charter<br>Members | Reinstate<br>Members | Transfer<br>Members | Total<br>Member<br>Added | Total<br>Members<br>Dropped | Gain/<br>Loss<br>Members |
|-----------|--------------|------------------|------------------------|----------------|--------------------|----------------------|---------------------|--------------------------|-----------------------------|--------------------------|
| 2014-2015 | 0            | -5               | -5                     | 109            | 0                  | 2                    | 96                  | 207                      | -267                        | -60                      |
| 2015-2016 | 1            | 0                | 1                      | 111            | 30                 | 4                    | 40                  | 185                      | -203                        | -18                      |
| 2016-2017 | 0            | -2               | -2                     | 112            | 0                  | 10                   | 34                  | 156                      | -262                        | -106                     |
| 2017-2018 | 3            | -1               | 2                      | 116            | 79                 | 4                    | 25                  | 224                      | -195                        | 29                       |
| 2018-2019 | 3            | 0                | 3                      | 94             | 93                 | 5                    | 10                  | 202                      | -204                        | -2                       |
| Average   | 1            | -2               | 0                      | 108            | 40                 | 5                    | 41                  | 195                      | -226                        | -31                      |